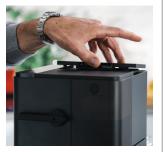

# **Technology**

- Symbol touch display
- Powerful thermoblock (1455W power consumption)
- 15 bar pump pressure
- Conical grinding mill made of hardened steel
- ECO mode

**CUBE 4106** Article Article no. 300 004 106 EAN-Code 42 600 8346 406 9 250 g Bean container Water tank capacity 1.4 l Dimensions w/o pkg., approx.  $(W \times H \times D)$ 21 x 32 x 21 cm Product weight w/o packaging, approx. 5 kg Accessories