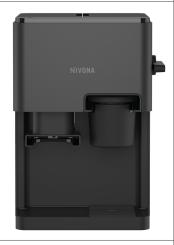

# CUBE 4'106 | Black-Gray

# The new way Functions of making

Compact design

- No remaining water, no emptying of drip pan
- Brewing coffee and espresso with Click Cup - freshly ground, simply and quickly